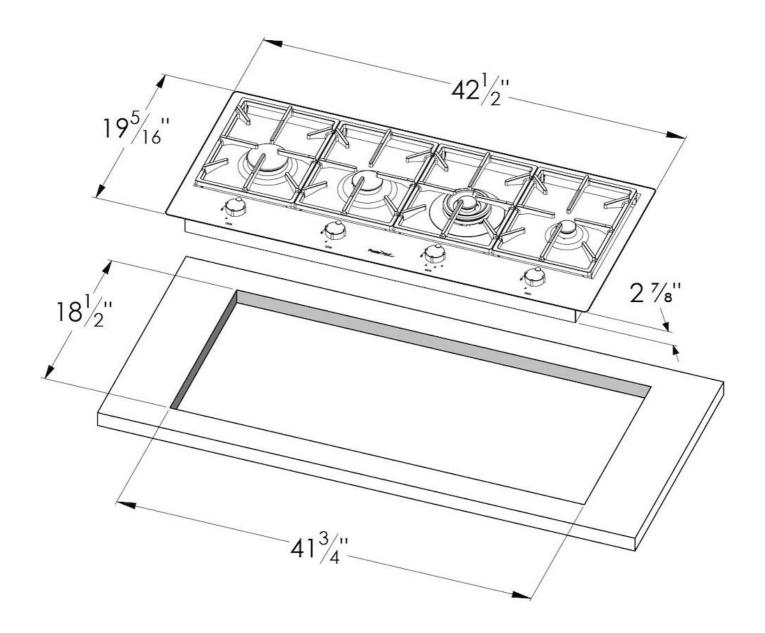

#### DETAILS

| Series       | Foster Milano                              |
|--------------|--------------------------------------------|
| Coloring     | Gun Metal                                  |
| Finish       | Satin finish                               |
| Finish       | PVD                                        |
| Maintop      | AISI 304 Stainless Steel                   |
| Dimensions   | 42 <sup>1/2</sup> " x 19 <sup>5/16</sup> " |
| Kind of Edge | 1 mm – flush edge                          |

| Installation        | Flush-mount or overmount                  |
|---------------------|-------------------------------------------|
| Flush-mount cut-out | See cut-out drawing                       |
| Overmount cut-out   | 4] <sup>3/4</sup> " x 18 <sup>1/2</sup> " |
| Grids               | Enamelled cast iron                       |
| Cooktop controls    | Knobs                                     |
| Knobs               | Solid Metal                               |
| Safety              | Safety valves                             |
| Total power Btu/h   | 40,350 Btu/h                              |
| Burners             | 4                                         |
| DC                  | 15,500 Btu/h                              |
| Rapid               | 10,750 Btu/h                              |
| Semirapid           | 9,100 Btu/h                               |
| Auxiliary           | 5,000 Btu/h                               |
| Simmer ring         | 2                                         |
| Simmer Rate         | 900 Btu/h                                 |