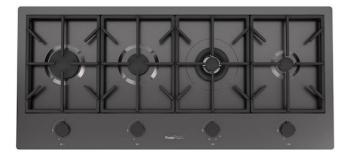

### Milano Cooktop Gun Metal 4 burners inLine

Gas cooktops

Code: 7640 906

PVD Gun Metal AISI 304 Stainless steel Satin finish Enamelled cast iron grids and burner covers Electric under-knob ignition Gas taps with safety valves

#### DETAILS

| Series       | Foster Milano                              |
|--------------|--------------------------------------------|
| Coloring     | Gun Metal                                  |
| Finish       | Satin finish                               |
| Finish       | PVD                                        |
| Maintop      | AISI 304 Stainless Steel                   |
| Dimensions   | 42 <sup>1/2</sup> " x 19 <sup>5/16</sup> " |
| Kind of Edge | 1 mm – flush edge                          |