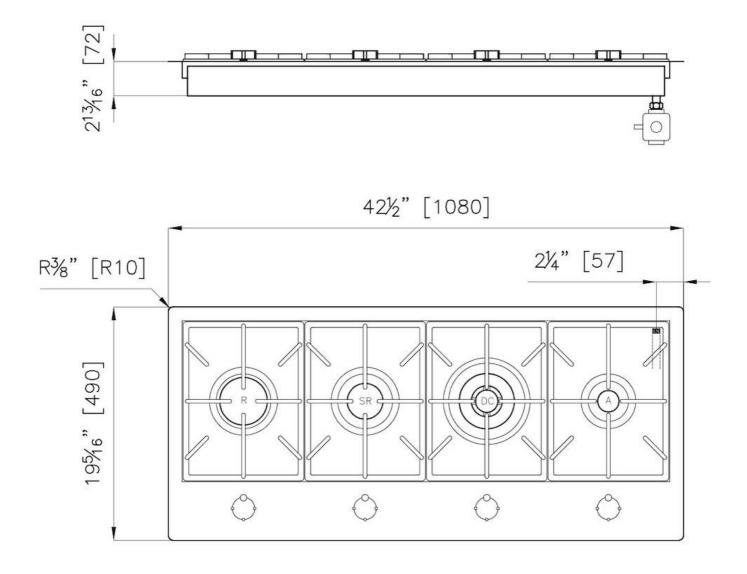

#### DETAILS

| Series       | Foster Milano                              |
|--------------|--------------------------------------------|
| Coloring     | Gun Metal                                  |
| Finish       | Satin finish                               |
| Finish       | PVD                                        |
| Maintop      | AISI 304 Stainless Steel                   |
| Dimensions   | 42 <sup>1/2</sup> " x 19 <sup>5/16</sup> " |
| Kind of Edge | 1 mm – flush edge                          |

| Installation        | Flush-mount or overmount                  |
|---------------------|-------------------------------------------|
| Flush-mount cut-out | See cut-out drawing                       |
| Overmount cut-out   | 4] <sup>3/4</sup> " x 18 <sup>1/2</sup> " |
| Grids               | Enamelled cast iron                       |
| Cooktop controls    | Knobs                                     |
| Knobs               | Solid Metal                               |
| Safety              | Safety valves                             |
| Total power Btu/h   | 40,350 Btu/h                              |
| Burners             | 4                                         |
| DC                  | 15,500 Btu/h                              |
| Rapid               | 10,750 Btu/h                              |
| Semirapid           | 9,100 Btu/h                               |
| Auxiliary           | 5,000 Btu/h                               |
| Simmer ring         | 2                                         |
| Simmer Rate         | 900 Btu/h                                 |