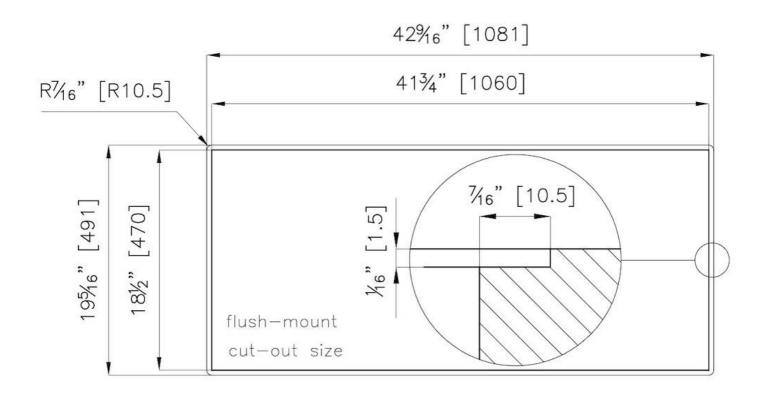

| Installation        | Flush-mount or overmount                  |
|---------------------|-------------------------------------------|
| Flush-mount cut-out | See cut-out drawing                       |
| Overmount cut-out   | 4] <sup>3/4</sup> " x 18 <sup>1/2</sup> " |
| Grids               | Enamelled cast iron                       |
| Cooktop controls    | Knobs                                     |
| Knobs               | Solid Metal                               |
| Safety              | Safety valves                             |
| Total power Btu/h   | 40,350 Btu/h                              |
| Burners             | 4                                         |
| DC                  | 15,500 Btu/h                              |
| Rapid               | 10,750 Btu/h                              |
| Semirapid           | 9,100 Btu/h                               |
| Auxiliary           | 5,000 Btu/h                               |
| Simmer ring         | 2                                         |
| Simmer Rate         | 900 Btu/h                                 |